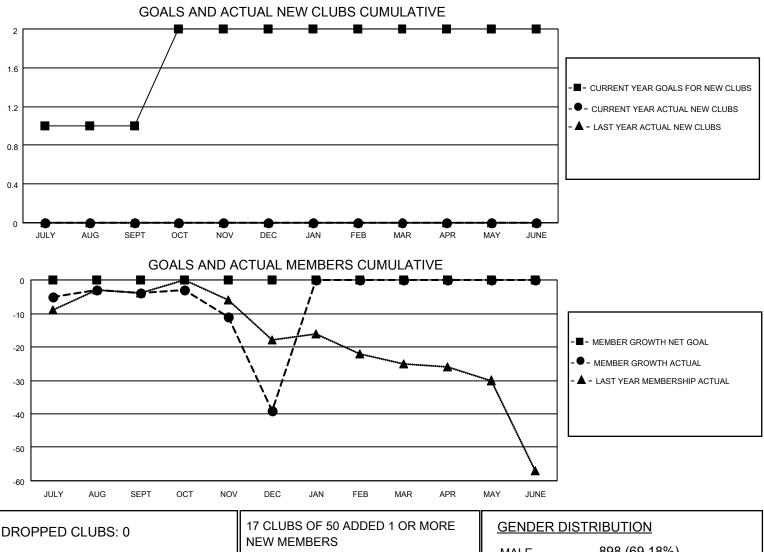

## LOCATION INDIANA

District 25 G

Results as of: 12/31/2020

| Clubs                 |               |           |               | Members               |                         |                         |                                                    |  |  |
|-----------------------|---------------|-----------|---------------|-----------------------|-------------------------|-------------------------|----------------------------------------------------|--|--|
| RESULTS FOR 2020-2021 |               |           |               | RESULTS FOR 2020-2021 |                         |                         |                                                    |  |  |
| QUARTER               | NEW CLUB GOAL | NEW CLUBS | DROPPED CLUBS | QUARTER               | MBER GROWTH NET<br>GOAL | MEMBER GROWTH<br>ACTUAL | DROPPED<br>MEMBERS ACTUAL<br>(including transfers) |  |  |
| JULY/AUG/SEPT         | 1             | 0         | 0             | JULY/AUG/SEPT         | 0                       | 24                      | 24                                                 |  |  |
| OCT/NOV/DEC           | 1             | 0         | 0             | OCT/NOV/DEC           | 0                       | 27                      | 52                                                 |  |  |
| JAN/FEB/MAR           | 0             | 0         | 0             | JAN/FEB/MAR           | 0                       | 0                       | 0                                                  |  |  |
| APR/MAY/JUNE          | 0             | 0         | 0             | APR/MAY/JUNE          | 0                       | 0                       | 0                                                  |  |  |

| DROPPED CLUBS: 0 |    | 17 CLUBS OF 50 ADDED 1 OR MORE | GENDER DISTRIBUTION                                             |              |     |
|------------------|----|--------------------------------|-----------------------------------------------------------------|--------------|-----|
|                  |    | NEW MEMBERS                    | MALE                                                            | 898 (69.18%) |     |
|                  |    |                                | FEMALE                                                          | 400 (30.82%) |     |
| DROPPED MEMBERS  |    |                                |                                                                 |              |     |
| DECEASED         | 12 | CLICK HERE FOR CUMULATIVE      | TOTAL FAMILY UNIT MEMBERS<br>FAMILY MEMBERS PAYING HALF<br>DUES |              | 301 |
| CLUB CANCELLED   | 0  | MEMBERSHIP DATA                |                                                                 |              | 450 |
| OTHER            | 64 |                                |                                                                 |              | 152 |
| TOTAL            | 76 |                                |                                                                 |              |     |
|                  |    |                                |                                                                 |              |     |